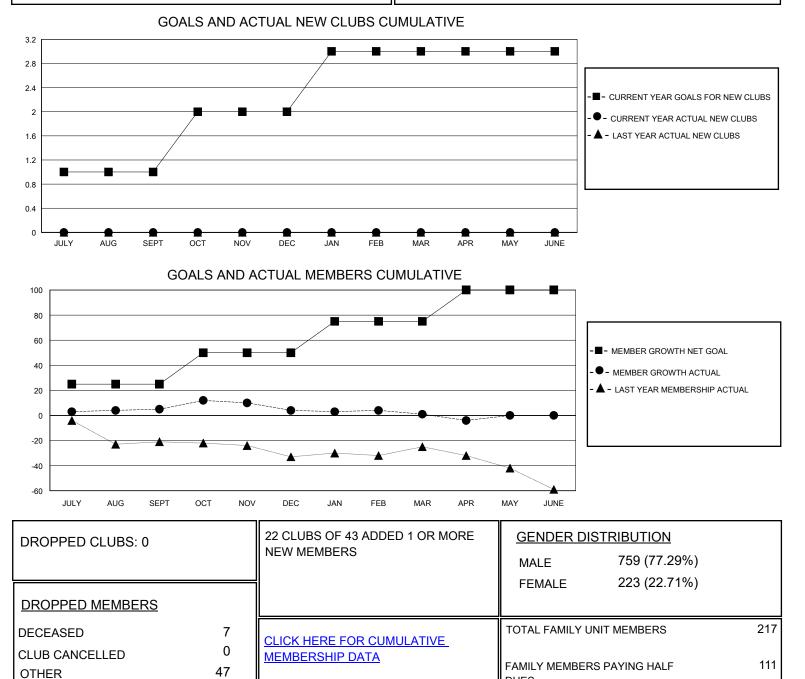

## MONTHLY MEMBERSHIP PROGRESS REPORT

District 9 MC

Results as of: 5/31/2020

| GMT:                  | LOCATION IOWA |           |               |                       |                        |                         | GMT CA                                             |
|-----------------------|---------------|-----------|---------------|-----------------------|------------------------|-------------------------|----------------------------------------------------|
| Clubs                 |               |           |               | Members               |                        |                         |                                                    |
| RESULTS FOR 2019-2020 |               |           |               | RESULTS FOR 2019-2020 |                        |                         |                                                    |
| QUARTER               | NEW CLUB GOAL | NEW CLUBS | DROPPED CLUBS | QUARTER               | BER GROWTH NET<br>GOAL | MEMBER GROWTH<br>ACTUAL | DROPPED<br>MEMBERS ACTUAL<br>(including transfers) |
| JULY/AUG/SEPT         | 1             | 0         | 0             | JULY/AUG/SEPT         | 25                     | 22                      | 12                                                 |
| OCT/NOV/DEC           | 1             | 0         | 0             | OCT/NOV/DEC           | 25                     | 22                      | 22                                                 |
| JAN/FEB/MAR           | 1             | 0         | 0             | JAN/FEB/MAR           | 25                     | 12                      | 15                                                 |
| APR/MAY/JUNE          | 0             | 0         | 0             | APR/MAY/JUNE          | 25                     | 3                       | 5                                                  |